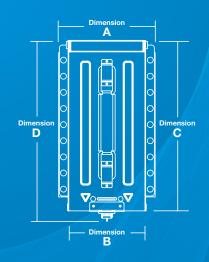

#### **Stainless Steel Group Lock Boxes with Window**

| Model                       | <b>S</b> 600                                                       | S601                                                                 | S602                                                               |
|-----------------------------|--------------------------------------------------------------------|----------------------------------------------------------------------|--------------------------------------------------------------------|
| Description                 | Small group lock box                                               | Small group lock box<br>with side window for<br>viewing unused locks | Large group lock box<br>with rewritable label                      |
| Material                    | 430 grade stainless steel with powder coat                         |                                                                      |                                                                    |
| Compliance                  | REACH, Prop 65, ATEX Zone 2 Compliance                             |                                                                      |                                                                    |
| Packaging                   | 1 lock box per ship case                                           |                                                                      |                                                                    |
| Internal Storage<br>Space   | L: 9-11/16in (246mm)<br>W: 4-7/8in (124mm)<br>H: 5-13/32in (138mm) |                                                                      | L: 9-11/16in (246mm)<br>W: 4-7/8in (124mm)<br>H: 7-49/64in (197mm) |
| Lock Storage Capacity       | 30 locks*                                                          |                                                                      | 55 locks*                                                          |
| Maximum Shackle<br>Diameter | 3/8in (10mm)                                                       |                                                                      |                                                                    |
| Lock Box Height             | 5-21/32in                                                          | (144mm)                                                              | 9-1/16in (203mm)                                                   |
| Dimension A                 | 6-27/64in (163mm)                                                  |                                                                      |                                                                    |
| Dimension B                 | 5-3/64in (128mm)                                                   |                                                                      |                                                                    |
| Dimension C                 | 11-15/64in (286mm)                                                 |                                                                      |                                                                    |
| Dimension D                 | 12-1/32in (306mm)                                                  |                                                                      |                                                                    |